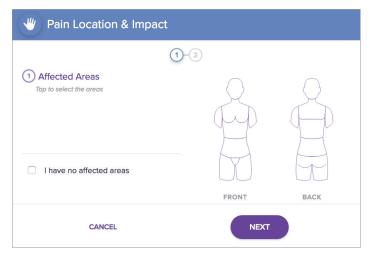

#### STEP 2: TRACK SYMPTOMS WITHIN YOUR DASHBOARD

**STEP 3:** PREPARE YOUR QUESTIONS AHEAD OF YOUR APPOINTMENT