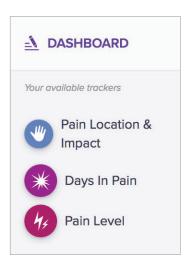

#### STEP 2: TRACK SYMPTOMS WITHIN YOUR DASHBOARD

**STEP 3:** PREPARE YOUR QUESTIONS AHEAD OF YOUR APPOINTMENT