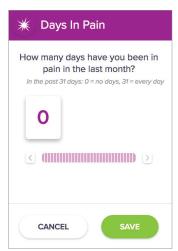

#### STEP 2: TRACK SYMPTOMS WITHIN YOUR DASHBOARD

**STEP 3:** PREPARE YOUR QUESTIONS AHEAD OF YOUR APPOINTMENT